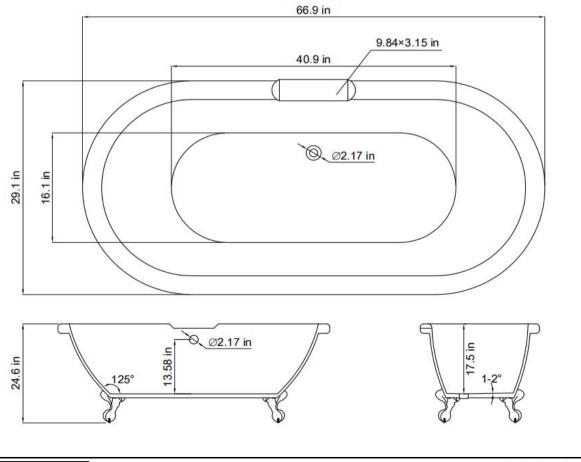

## INSTALLATIONS SPECIFICATION

| •••••                         |                         |
|-------------------------------|-------------------------|
| SKU                           | 52167-BAT-GR-BB         |
| Overall Dimensions            | 66.9''Wx29.1''Dx24.6''H |
| Inner Dimensions              | 40.9''Wx16.1''Dx17.5''H |
| Bathtub Color Finish          | White/Gray              |
| Water Capacity (to overflow)  | 44.1 gallons            |
| Water Depth (to top)          | 17.5 inch               |
| Water Depth (to overflow)     | 13.58 inch              |
| Seating Capacity              | 1 person                |
| Tub Weight                    | 84.9 lbs                |
| Overflow Height               | 4 inch                  |
| Faucet Congurations           | No Faucet Drilling      |
| With pop-up drain             | Pop-up drain included   |
| Drain & Overflow Color Finish | Brushed Brass           |
| Bathtub Certifications        | CUPC                    |